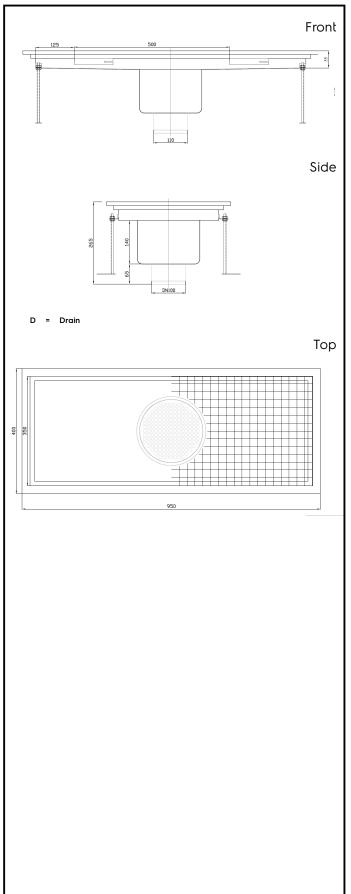

Floor Drains and Collecting Tanks
Floor Drain with Stainless Steel Grate
and Central Drain - Vertical outlet
400x950 mm

| ITEM #  |  |  |
|---------|--|--|
| MODEL # |  |  |
| NAME #  |  |  |
| SIS #   |  |  |
|         |  |  |
| AIA #   |  |  |

328062 (FDB40100)

Floor Drainage Channel with stainless steel grate, central drain - vertical outlet, 400x950

### **Key Information:**

External dimensions, Width:

328062 (FDB40100) 950 mm External dimensions, Depth: 400 mm External dimensions, Height: 265 mm Net weight: 20 kg